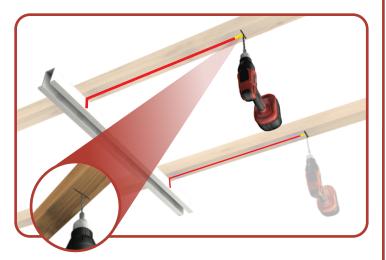

## MOUNT THE SECOND RAIL

### STEP 4: PRE-DRILL AND MOUNT THE SECOND RAIL

- Pre-drill into the center of the joist using a 3/16" Drill Bit.

 From the inside edge of your mounted rail, measure the length of the bin's lid and add 3/4". Mark here with your pencil.

- Mount your second Channel Rail and fasten using 2 Lag Screws and Washers.