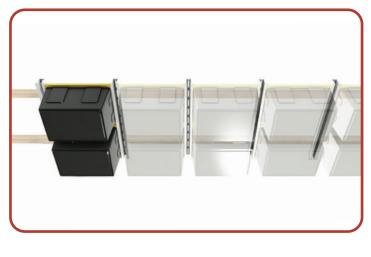

### **STEP 5: EXTEND YOUR BIN SLIDE**

- If you purchased additional Channel Rails you can install them repeating steps 3 and 4.

- For each additional Channel Rail, you will get an additional row of 2 bins.

Your Bin Slide Storage System is ready to load up. Enjoy being more organized!

YOUR INSTALLATION IS NOW COMPLETE! Please visit our website for more information: www.CeilingSAM.com

CEILINGSAM.COM

(833) 255-1122