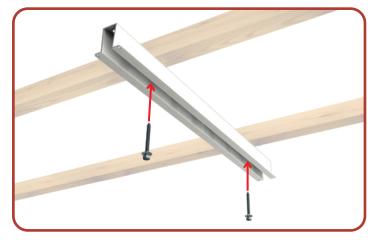

### MOUNT THE FIRST RAIL

#### **STEP 2: FIND YOUR CEILING JOISTS**

- Mount your system perpendicular to the ceiling joists.

#### STEP 2B: PRE-DRILL, AND MOUNT THE FIRST RAIL

- Pre-drill into the center of the joist using a 3/16" Drill Bit.

- Use a Stud Finder to locate the Ceiling Joists.

- Mount the first Channel Rail and fasten using 2 Lag Screws and Washers.