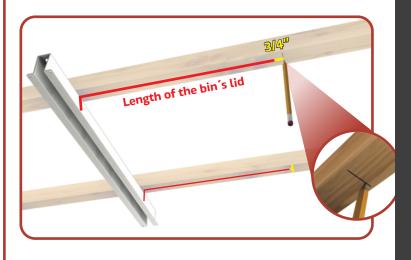

#### STEP 3: TAKE MEASUREMENTS FOR THE SECOND RAIL

- Measure the lid of your bin.

### STEP 4: PRE-DRILL AND MOUNT THE SECOND RAIL

- Pre-drill into the center of the joist using a 3/16" Drill Bit.

 From the inside edge of your mounted rail, measure the length of the bin's lid and add 3/4". Mark here with your pencil.