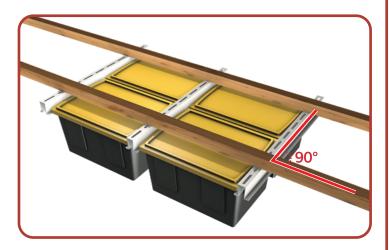

#### **STEP 2: FIND YOUR CEILING JOISTS**

- Mount your system perpendicular to the ceiling joists.

#### STEP 2B: PRE-DRILL, AND MOUNT THE FIRST RAIL

- Pre-drill into the center of the joist using a 3/16" Drill Bit.

- Use a Stud Finder to locate the Ceiling Joists.

- Mount the first Channel Rail and fasten using 2 Lag Screws and Washers.