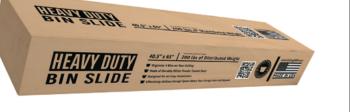

# **HEAVY DUTY** BIN SLIDE STORAGE SYSTEM

We highly recommend watching our installation video before beginning your installation

CEILING

SД

#### We appreciate your purchase of the **CeilingSAM** 'Bin Slide' Ceiling Storage System.

CeilingSAM has made every effort to supply a quality product that insures a lifetime of trouble-free service. In the event that you have any problems, and BEFORE RETURNING THE UNIT TO THE SELLER, please email info@ceilingstorageandmore.com

### BIN SLIDE STORAGE SYSTEM

**STEP 1: UNBOX YOUR BIN SLIDE UNIT** 

Your box includes:

- 3 Channel Rails
- 6 Lag Screws with Washers

Drill

Ladder

Stud Finder

Tape Measure