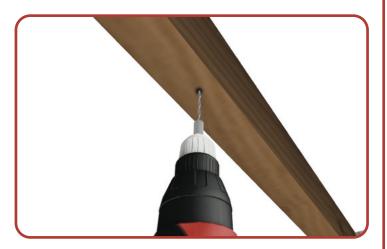

#### STEP 2B: PRE-DRILL, AND MOUNT THE FIRST RAIL

- Pre-drill into the center of the joist using a 3/16" Drill Bit.

- Use a Stud Finder to locate the Ceiling Joists.

- Mount the first Channel Rail and fasten using 2 Lag Screws and Washers.