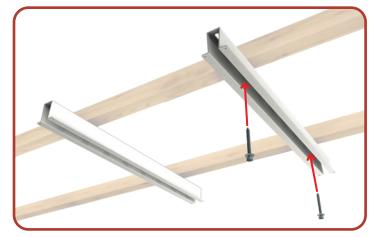

#### STEP 2B: PRE-DRILL, AND MOUNT THE FIRST RAIL

- Pre-drill into the center of the joist using a 3/16" Drill Bit.

- Use a Stud Finder to locate the Ceiling Joists.

- Mount the first Channel Rail and fasten using 2 Lag Screws and Washers.

- Mount your second Channel Rail and fasten using 2 Lag Screws and Washers.