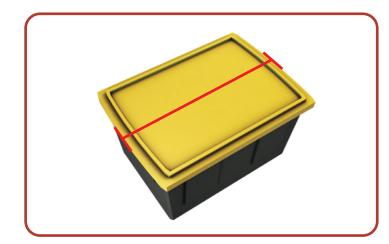

#### STEP 3: TAKE MEASUREMENTS FOR THE SECOND RAIL

- Measure the lid of your bin.

### STEP 4: PRE-DRILL AND MOUNT THE SECOND RAIL

- Pre-drill into the center of the joist using a 3/16" Drill Bit.

 From the inside edge of your mounted rail, measure the length of the bin's lid and add 3/4". Mark here with your pencil.