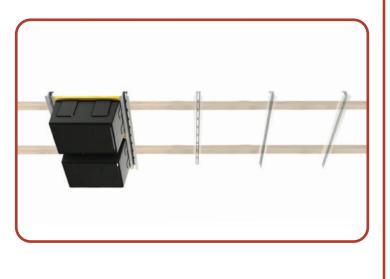

### **STEP 5: EXTEND YOUR BIN SLIDE**

- If you purchased additional Channel Rails you can install them repeating steps 3 and 4.

- For each additional Channel Rail, you will get an additional row of 2 bins.