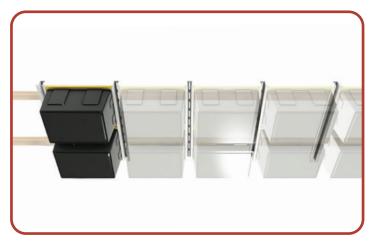

## EXTRA SPACE

#### **STEP 5: EXTEND YOUR BIN SLIDE**

 If you purchased additional Channel Rails you can install them repeating steps 3 and 4.

 For each additional Channel Rail, you will get an additional row of 2 bins.