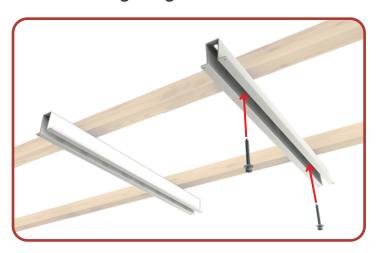

#### STEP 2B: PRE-DRILL, AND MOUNT THE FIRST RAIL

- Pre-drill into the center of the joist using a 3/16" Drill Bit.

 Mount the first Channel Rail and fasten using 2 Lag Screws and Washers.

#### STEP 4: PRE-DRILL AND MOUNT THE SECOND RAIL

- Pre-drill into the center of the joist using a 3/16" Drill Bit.

 Mount your second Channel Rail and fasten using 2 Lag Screws and Washers.