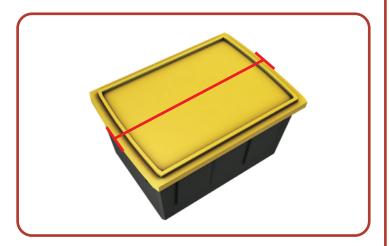

#### STEP 3: TAKE MEASUREMENTS FOR THE SECOND RAIL

Measure the lid of your bin.

 From the inside edge of your mounted rail, measure the length of the bin's lid and add 3/4". Mark here with your pencil.