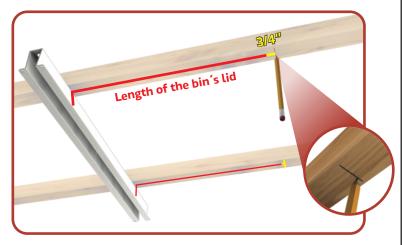

#### STEP 3: TAKE MEASUREMENTS FOR THE SECOND RAIL

Measure the lid of your bin.

 From the inside edge of your mounted rail, measure the length of the bin's lid and add 3/4". Mark here with your pencil.