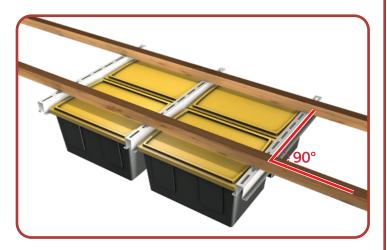

#### STEP 2: FIND YOUR CEILING JOISTS

Mount your system perpendicular to the ceiling joists.

- Use a Stud Finder to locate the Ceiling Joists.

#### STEP 2B: PRE-DRILL, AND MOUNT THE FIRST RAIL

- Pre-drill into the center of the joist using a 3/16" Drill Bit.

 Mount the first Channel Rail and fasten using 2 Lag Screws and Washers.