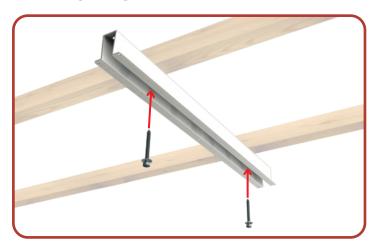

#### STEP 2B: PRE-DRILL, AND MOUNT THE FIRST RAIL

- Pre-drill into the center of the joist using a 3/16" Drill Bit.

 Mount the first Channel Rail and fasten using 2 Lag Screws and Washers.

#### STEP 4: PRE-DRILL AND MOUNT THE SECOND RAIL

- Pre-drill into the center of the joist using a 3/16" Drill Bit.

 Mount your second Channel Rail and fasten using 2 Lag Screws and Washers.