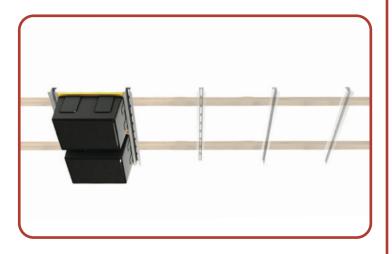

## MOUNT THE FIRST RAIL

#### STEP 2: FIND YOUR CEILING JOISTS

Mount your system perpendicular to the ceiling joists.

- Use a Stud Finder to locate the Ceiling Joists.

#### STEP 2B: PRE-DRILL, AND MOUNT THE FIRST RAIL

- Pre-drill into the center of the joist using a 3/16" Drill Bit.

 Mount the first Channel Rail and fasten using 2 Lag Screws and Washers.