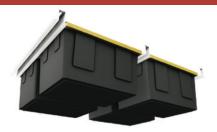

## BIN SLIDE STORAGE SYSTEM

## MOUNT THE FIRST RAIL

## MOUNT THE SECOND RAIL

## EXTRA SPACE