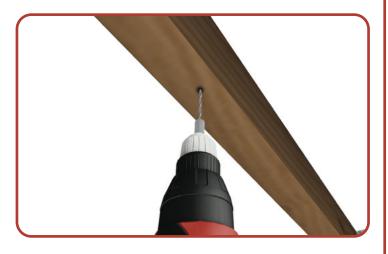

#### STEP 2B: PRE-DRILL, AND MOUNT THE FIRST RAIL

- Pre-drill into the center of the joist using a 3/16" Drill Bit.

 Mount the first Channel Rail and fasten using 2 Lag Screws and Washers.

#### STEP 4: PRE-DRILL AND MOUNT THE SECOND RAIL

- Pre-drill into the center of the joist using a 3/16" Drill Bit.

 Mount your second Channel Rail and fasten using 2 Lag Screws and Washers.