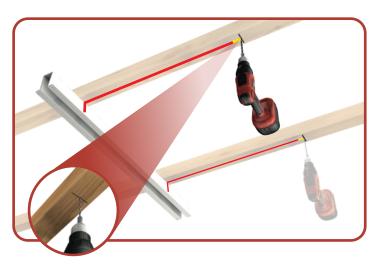

#### STEP 2B: PRE-DRILL, AND MOUNT THE FIRST RAIL

- Pre-drill into the center of the joist using a 3/16" Drill Bit.

 Mount the first Channel Rail and fasten using 2 Lag Screws and Washers.

#### STEP 4: PRE-DRILL AND MOUNT THE SECOND RAIL

- Pre-drill into the center of the joist using a 3/16" Drill Bit.

 Mount your second Channel Rail and fasten using 2 Lag Screws and Washers.