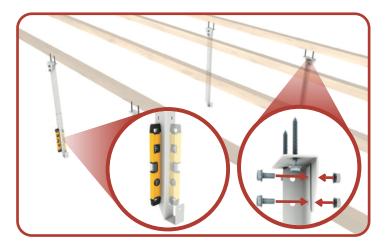

#### STEP 1: FIND YOUR CEILING JOISTS, PRE-DRILL AND ASSEMBLE YOUR DOWN-RODS

- Use a Stud Finder to locate the Ceiling Joists.

- Pre-drill with a 3/16" Drill Bit before inserting the Lag Screws.

- Adjust the Down-Rods to your desired height from 20" to 40".

STEP 2-A: MEASURE AND MOUNT YOUR CEILING BRACKETS AND DOWN-RODS

- Mount your Ceiling Brackets 4' to 6' apart.
- 45" from inside edge to inside edge.

- Fasten the Down-Rods to your Ceiling Brackets and ensure they are level.