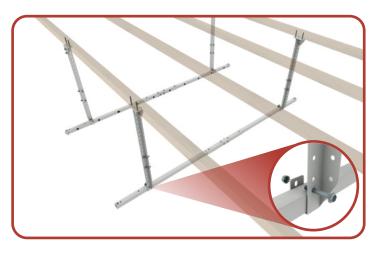

### BRACKET CONFIGURATION B: PARALLEL WITH THE CEILING JOISTS

STEP 2 - B: MEASURE AND MOUNT YOUR CEILING BRACKETS AND DOWN-RODS

- Mount 2' apart.

- Fasten the Down-Rods to your Ceiling Brackets and ensure they are level.

#### **STEP 3 - A: ASSEMBLE THE FRAME**

- Assemble the Sides of the Frame using the Long Bolts.

- Connect the Down-Rods to the sides of the Frame using Long Bolts.

- Connect the Ends of the Frame to the Sides.

Fasten using Long Bolts.