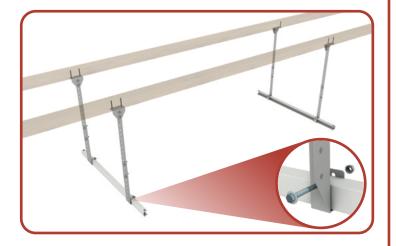

STEP 2-A: MEASURE AND MOUNT YOUR CEILING BRACKETS AND DOWN-RODS

- Mount your Ceiling Brackets 4' to 6' apart.
- 45" from inside edge to inside edge.

- Fasten the Down-Rods to your Ceiling Brackets and ensure they are level.

### BRACKET CONFIGURATION B: PARALLEL WITH THE CEILING JOISTS

STEP 2 - B: MEASURE AND MOUNT YOUR CEILING BRACKETS AND DOWN-RODS

- Mount 2' apart.

- Fasten the Down-Rods to your Ceiling Brackets and ensure they are level.