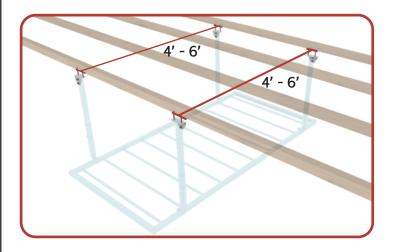

STEP 2-A: MEASURE AND MOUNT YOUR CEILING BRACKETS AND DOWN-RODS

- Mount your Ceiling Brackets 4' to 6' apart.
- 45" from inside edge to inside edge.

- Fasten the Down-Rods to your Ceiling Brackets and ensure they are level.