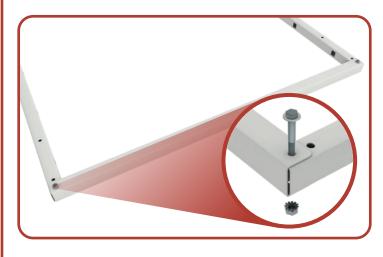

#### **STEP 3 - A: ASSEMBLE THE FRAME**

- Assemble the Sides of the Frame using the Long Bolts.

- Connect the Down-Rods to the sides of the Frame using Long Bolts.

- Connect the Ends of the Frame to the Sides.

Fasten using Long Bolts.