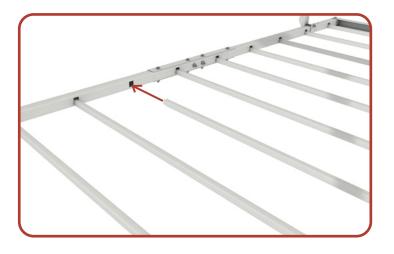

# **INSERT THE SUPPORT BARS**

#### **STEP 4: INSERT THE SUPPORT BARS**

- Ensure that they are resting properly in the grooves.

- Fasten using the plastic Plugs.

Your 4'x8' Storage System is ready to load up.

YOUR INSTALLATION IS NOW COMPLETE! Please visit our website for more information: www.CeilingSAM.com