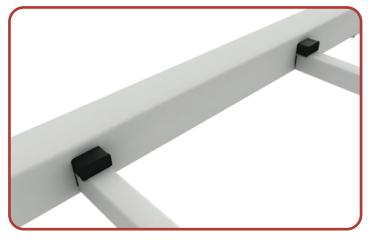

# **INSERT THE SUPPORT BARS**

#### **STEP 4: INSERT THE SUPPORT BARS**

- Ensure that they are resting properly in the grooves.

- Fasten using the plastic Plugs.

Your 4'x8' Storage System is ready to load up.

YOUR INSTALLATION IS NOW COMPLETE! Please visit our website for more information: www.CeilingSAM.com