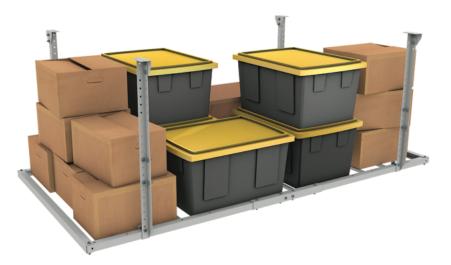

# **HEAVY DUTY** 4'X8' STORAGE SYSTEM

We highly recommend watching our installation video before beginning your installation

### 4'X8' Storage system