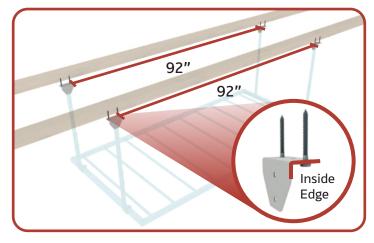

STEP 2-A: MEASURE AND MOUNT YOUR CEILING BRACKETS AND DOWN-RODS

- Mount your Ceiling Brackets 4' to 6' apart.
- 45" from inside edge to inside edge.

- Fasten the Down-Rods to your Ceiling Brackets and ensure they are level.