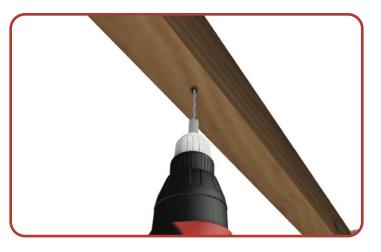

#### STEP 1: FIND YOUR CEILING JOISTS, PRE-DRILL AND ASSEMBLE YOUR DOWN-RODS

- Use a Stud Finder to locate the Ceiling Joists.

- Pre-drill with a 3/16" Drill Bit before inserting the Lag Screws.

- Adjust the Down-Rods to your desired height from 20" to 40".