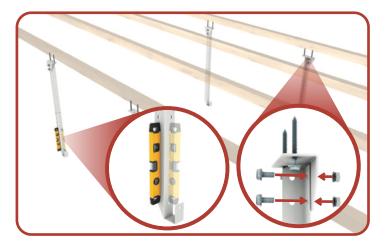

#### STEP 1: FIND YOUR CEILING JOISTS, PRE-DRILL AND ASSEMBLE YOUR DOWN-RODS

- Use a Stud Finder to locate the Ceiling Joists.

- Pre-drill with a 3/16" Drill Bit before inserting the Lag Screws.

- Adjust the Down-Rods to your desired height from 20" to 40".

STEP 2-A: MEASURE AND MOUNT YOUR CEILING BRACKETS AND DOWN-RODS

- Mount your Ceiling Brackets 4' to 6' apart.
- 45" from inside edge to inside edge.

- Fasten the Down-Rods to your Ceiling Brackets and ensure they are level.