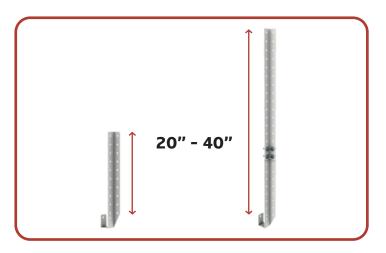

#### STEP 1: FIND YOUR CEILING JOISTS, PRE-DRILL AND ASSEMBLE YOUR DOWN-RODS

- Use a Stud Finder to locate the Ceiling Joists.

- Pre-drill with a 3/16" Drill Bit before inserting the Lag Screws.

- Adjust the Down-Rods to your desired height from 20" to 40".