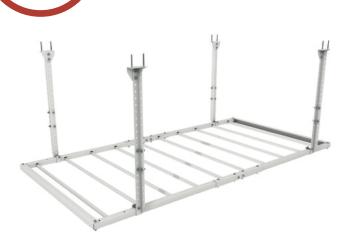

# **HEAVY DUTY** 4'X8' STORAGE SYSTEM

We highly recommend watching our installation video before beginning your installation

### 4'X8' Storage system

# **INSERT THE SUPPORT BARS**

#### **STEP 4: INSERT THE SUPPORT BARS**

- Ensure that they are resting properly in the grooves.

- Fasten using the plastic Plugs.

Your 4'x8' Storage System is ready to load up.

YOUR INSTALLATION IS NOW COMPLETE! Please visit our website for more information: www.CeilingSAM.com