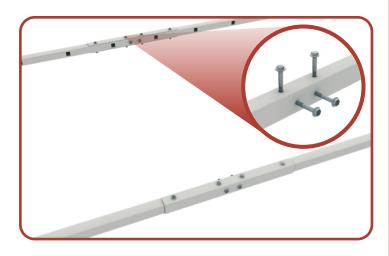

#### STEP 1: FIND YOUR CEILING JOISTS, PRE-DRILL AND ASSEMBLE YOUR DOWN-RODS

- Use a Stud Finder to locate the Ceiling Joists.

- Pre-drill with a 3/16" Drill Bit before inserting the Lag Screws.

- Adjust the Down-Rods to your desired height from 20" to 40".

STEP 2-A: MEASURE AND MOUNT YOUR CEILING BRACKETS AND DOWN-RODS

- Mount your Ceiling Brackets 4' to 6' apart.
- 45" from inside edge to inside edge.

- Fasten the Down-Rods to your Ceiling Brackets and ensure they are level.