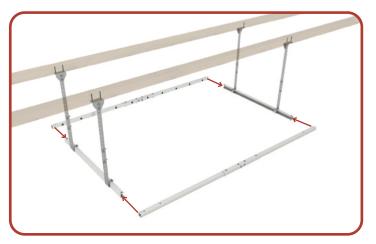

#### **STEP 3 - A: ASSEMBLE THE FRAME**

- Assemble the Sides of the Frame using the Long Bolts.

- Connect the Down-Rods to the sides of the Frame using Long Bolts.

- Connect the Ends of the Frame to the Sides.

Fasten using Long Bolts.