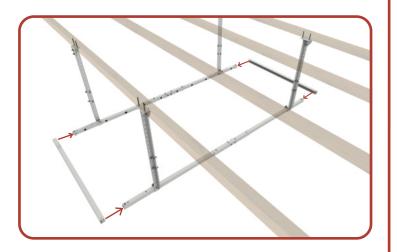

#### **STEP 3 - B: ASSEMBLE THE FRAME**

- Connect the Down-Rods to the Frame Ends using Long Bolts.

- Connect the Sides of the Frame to the Ends of the Frame.

- Assemble the Sides of the Frame.

- Fasten using Long Bolts.