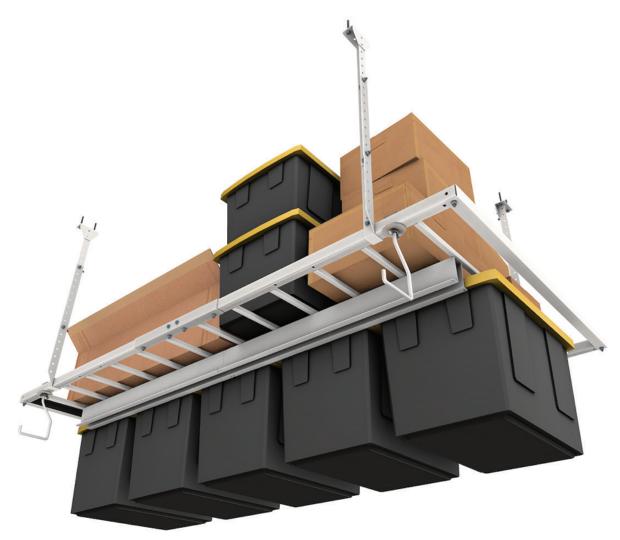

#### **STEP 4: INSERT THE SUPPORT BARS**

- Ensure that they are resting properly in the grooves.

- Fasten using the plastic Plugs.

Your 4'x8' Storage System is ready to load up.

YOUR INSTALLATION IS NOW COMPLETE! Please visit our website for more information: www.CeilingSAM.com

#### VISIT OUR WEBSITE TO UPGRADE YOUR PLATFORM TO A 3-IN-1 STORAGE SYSTEM