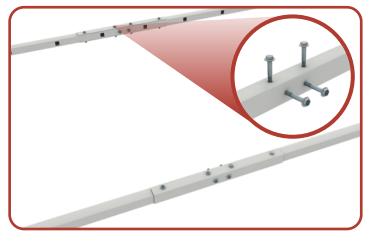

#### **STEP 3 - A: ASSEMBLE THE FRAME**

- Assemble the Sides of the Frame using the Long Bolts.

- Connect the Down-Rods to the sides of the Frame using Long Bolts.

- Connect the Ends of the Frame to the Sides.

Fasten using Long Bolts.