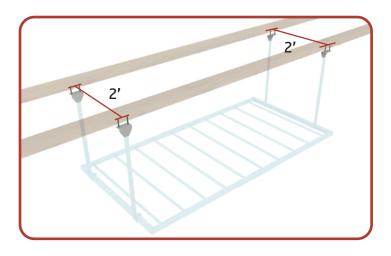

### BRACKET CONFIGURATION B: PARALLEL WITH THE CEILING JOISTS

STEP 2 - B: MEASURE AND MOUNT YOUR CEILING BRACKETS AND DOWN-RODS

- Mount 2' apart.

- Fasten the Down-Rods to your Ceiling Brackets and ensure they are level.