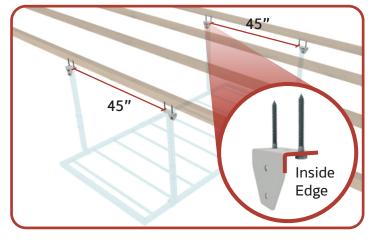

STEP 2-A: MEASURE AND MOUNT YOUR CEILING BRACKETS AND DOWN-RODS

- Mount your Ceiling Brackets 4' to 6' apart.
- 45" from inside edge to inside edge.

- Fasten the Down-Rods to your Ceiling Brackets and ensure they are level.