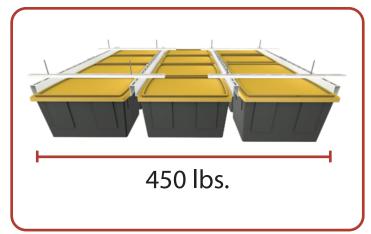

#### STEP 6: Extra Space

- To maximize your storage, leave a 24" gap between your Support Rails.

- If you combine 2 systems, you will get an extra row of storage.

- Organize your totes in either direction.

- The Tote Slide Pro holds 450 lbs. of distributed weight.