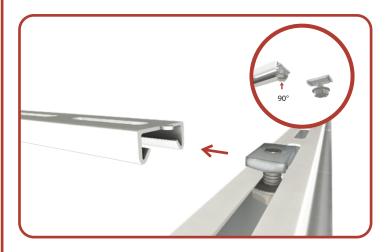

#### STEP 3: ASSEMBLE AND MOUNT YOUR CHANNEL RAILS

 Connect the Channel Rails using Channel Rail Connectors.

- Insert the Hex Bolts into the Channel Rails 48" apart, and loosely hand-tighten the Slide Nuts. Ensure the teeth are facing down.

- Fasten the Hex Bolts using a 1/2" Socket.

Mount the Channel Rails by rotating the Slide Nuts
90 degrees inside the Support Rails.