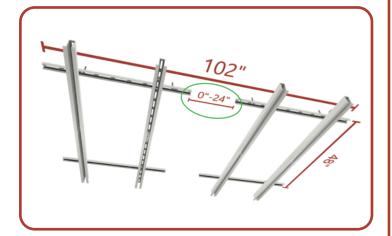

#### STEP 6: Extra Space

- To maximize your storage, leave a 24" gap between your Support Rails.

- If you combine 2 systems, you will get an extra row of storage.

- Organize your totes in either direction.