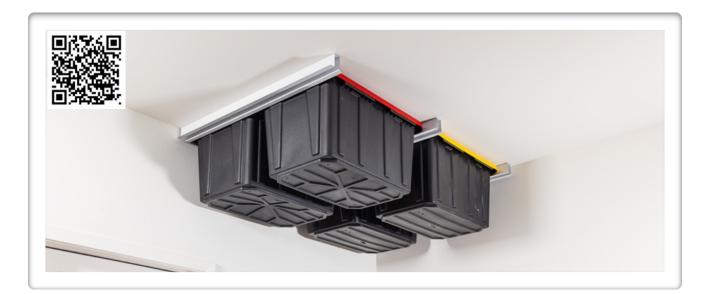

#### **STEP 5: LOADING**

 We recommend no more than 35 lbs. per Tote. Each row has a load capacity of 150 lbs.

- The standard 27-gallon Totes require ~18" of clearance from the ceiling.

- ONLY use Totes with a thick reinforced "lip".

- The standard 17-gallon Totes require ~15" of clearance from the ceiling.