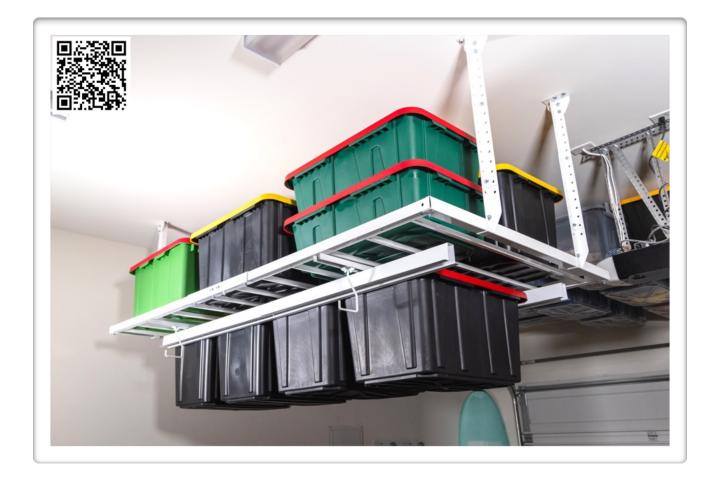

## LOADING

#### **STEP 5: LOADING**

 We recommend no more than 35 lbs. per Tote. Each row has a load capacity of 150 lbs.

- The standard 27-gallon Totes require ~18" of clearance from the ceiling.

- ONLY use Totes with a thick reinforced "lip".

- The standard 17-gallon Totes require ~15" of clearance from the ceiling.