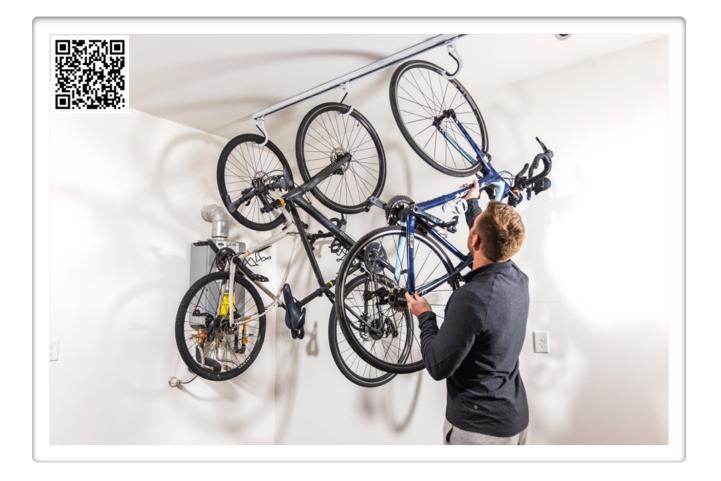

# **EXTRA STORAGE**

STEP 6: Extra Space

- Purchase Hooks on our website for additional storage!
- Organize bikes, ladders, and more!

YOUR INSTALLATION IS NOW COMPLETE! Please visit our website for more information: www.CeilingSAM.com