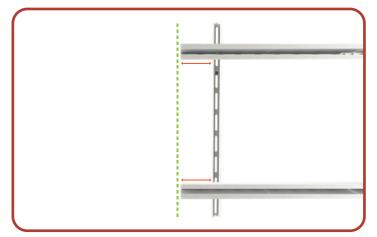

#### **STEP 2: MOUNT YOUR SUPPORT RAILS**

- Use a Stud Finder to locate the Ceiling Joists.

- Pre-drill at the very center of the joists with a 3/16" Drill Bit before inserting the Lag Screws.

 Parallel with the ceiling joists: Mount two support rails 48" apart, using 4 Lag Screws with Washers.

- **Perpendicular with the ceiling joists:** Mount two support rails 48" apart, using 4 Lag Screws with Washers.