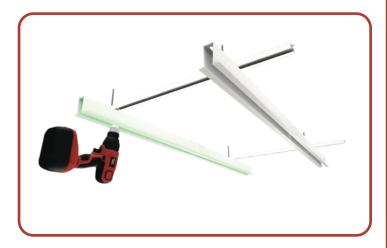

## ASSEMBLE AND MOUNT YOUR CHANNEL RAILS

#### STEP 3: ASSEMBLE AND MOUNT YOUR CHANNEL RAILS

 Connect the Channel Rails using Channel Rail Connectors.

- Insert the Hex Bolts into the Channel Rails 48" apart, and loosely hand-tighten the Slide Nuts. Ensure the teeth are facing down.

- Fasten the Hex Bolts using a 1/2" Socket.

Mount the Channel Rails by rotating the Slide Nuts
90 degrees inside the Support Rails.