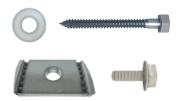

#### PARTS INCLUDED IN YOUR TOTE SLIDE STORAGE SYSTEM:

Support Rail (x4)

Channel Rail Connector (x4)

Washer (x8)

Slide-Nut (x8)

Channel Rail (x8)

Lag Screw (x8)

Hex-Bolt(x24)