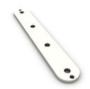

#### PARTS INCLUDED IN YOUR TOTE SLIDE STORAGE SYSTEM:

Support Rail (x4)

Channel Rail Connector (x4)

Washer (x8)

Slide-Nut (x8)

Channel Rail (x8)

Lag Screw (x8)

Hex-Bolt(x24)

#### **STEP 2: MOUNT YOUR SUPPORT RAILS**

- Use a Stud Finder to locate the Ceiling Joists.

- Pre-drill at the very center of the joists with a 3/16" Drill Bit before inserting the Lag Screws.

 Parallel with the ceiling joists: Mount two support rails 48" apart, using 4 Lag Screws with Washers.

- **Perpendicular with the ceiling joists:** Mount two support rails 48" apart, using 4 Lag Screws with Washers.