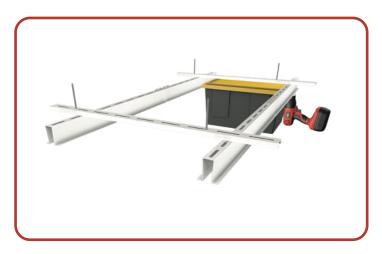

#### **STEP 4: FASTEN YOUR CHANNEL RAILS**

- Fasten the first Channel Rail using a 1/2" Socket.

- Ensure the Channel Rails are in-line by measuring from the Support Rail to the tip of the Channel Rails. Adjust if necessary.

- Use an empty Tote to align the second Channel Rail. Ensure a snug fit.

- Fasten the second Channel Rail using a 1/2" Socket.