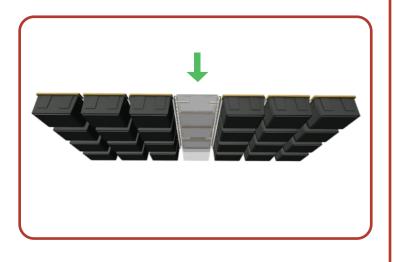

- Use an empty Tote to align the second Channel Rail. Ensure a snug fit.

- Fasten the second Channel Rail using a 1/2" Socket.

## LOADING

#### **STEP 5: LOADING**

 We recommend no more than 35 lbs. per Tote. Each row has a load capacity of 150 lbs.

- The standard 27-gallon Totes require ~18" of clearance from the ceiling.

- ONLY use Totes with a thick reinforced "lip".