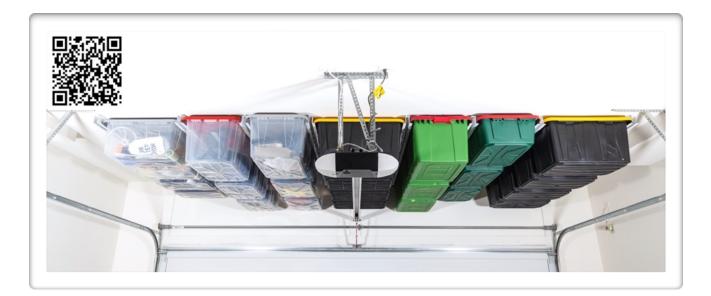

## LOADING

#### **STEP 5: LOADING**

 We recommend no more than 35 lbs. per Tote. Each row has a load capacity of 150 lbs.

- The standard 27-gallon Totes require ~18" of clearance from the ceiling.

- ONLY use Totes with a thick reinforced "lip".

- The standard 17-gallon Totes require ~15" of clearance from the ceiling.