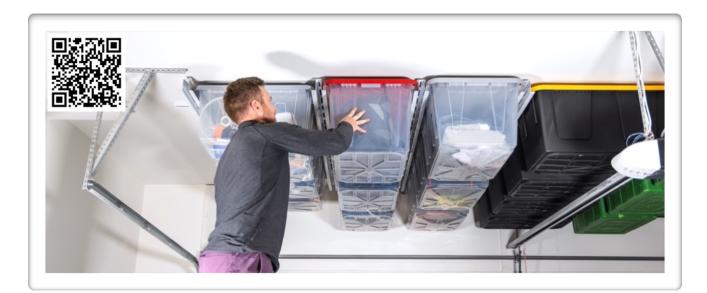

- Use an empty Tote to align the second Channel Rail. Ensure a snug fit.

- Fasten the second Channel Rail using a 1/2" Socket.

#### **STEP 5: LOADING**

 We recommend no more than 35 lbs. per Tote. Each row has a load capacity of 150 lbs.

- The standard 27-gallon Totes require ~18" of clearance from the ceiling.

- ONLY use Totes with a thick reinforced "lip".