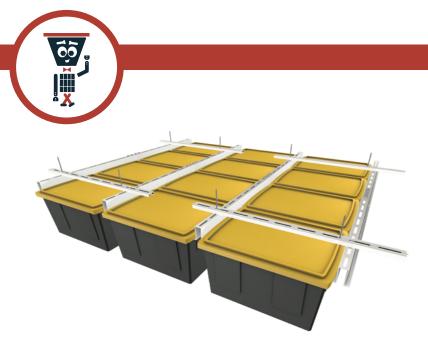

## TOTE SLIDE PRO STORAGE SYSTEM

**Tote Slide Storage System** 

**REQUIRED TOOLS:** 

18v Cordless Drill

Ladder

**Stud Finder** 

Tape Measure

Safety Glasses

### **CONFIGURATION OPTIONS**

PARALLEL WITH THE CEILING JOISTS

#### **STEP 2: MOUNT YOUR SUPPORT RAILS**

- Use a Stud Finder to locate the Ceiling Joists.

- Pre-drill at the very center of the joists with a 3/16" Drill Bit before inserting the Lag Screws.

 Parallel with the ceiling joists: Mount two support rails 48" apart, using 4 Lag Screws with Washers.

- **Perpendicular with the ceiling joists:** Mount two support rails 48" apart, using 4 Lag Screws with Washers.