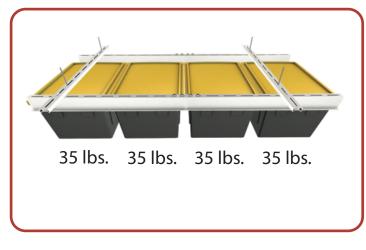

#### **STEP 5: LOADING**

 We recommend no more than 35 lbs. per Tote. Each row has a load capacity of 150 lbs.

- The standard 27-gallon Totes require ~18" of clearance from the ceiling.

- ONLY use Totes with a thick reinforced "lip".

- The standard 17-gallon Totes require ~15" of clearance from the ceiling.