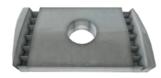

#### PARTS INCLUDED IN YOUR TOTE SLIDE STORAGE SYSTEM:

Support Rail (x4)

Channel Rail Connector (x4)

Washer (x8)

Slide-Nut (x8)

Channel Rail (x8)

Lag Screw (x8)

Hex-Bolt(x24)

#### STEP 3: ASSEMBLE AND MOUNT YOUR CHANNEL RAILS

 Connect the Channel Rails using Channel Rail Connectors.

- Insert the Hex Bolts into the Channel Rails 48" apart, and loosely hand-tighten the Slide Nuts. Ensure the teeth are facing down.

- Fasten the Hex Bolts using a 1/2" Socket.

Mount the Channel Rails by rotating the Slide Nuts
90 degrees inside the Support Rails.