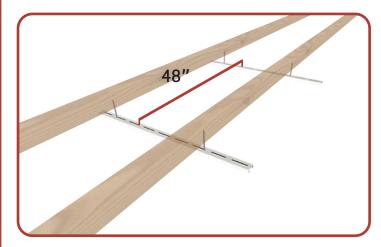

#### STEP 3: ASSEMBLE AND MOUNT YOUR CHANNEL RAILS

 Connect the Channel Rails using Channel Rail Connectors.

- Insert the Hex Bolts into the Channel Rails 48" apart, and loosely hand-tighten the Slide Nuts. Ensure the teeth are facing down.

- Fasten the Hex Bolts using a 1/2" Socket.

Mount the Channel Rails by rotating the Slide Nuts
90 degrees inside the Support Rails.