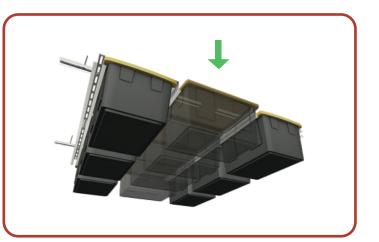

- Use an empty Tote to align the second Channel Rail. Ensure a snug fit.

- Fasten the second Channel Rail using a 1/2" Socket.

## LOADING

#### **STEP 5: LOADING**

 We recommend no more than 35 lbs. per Tote. Each row has a load capacity of 150 lbs.

- The standard 27-gallon Totes require ~18" of clearance from the ceiling.

- ONLY use Totes with a thick reinforced "lip".