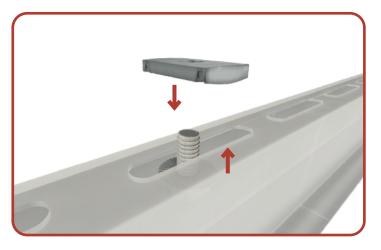

#### STEP 3: ASSEMBLE AND MOUNT YOUR CHANNEL RAILS

 Connect the Channel Rails using Channel Rail Connectors.

- Insert the Hex Bolts into the Channel Rails 48" apart, and loosely hand-tighten the Slide Nuts. Ensure the teeth are facing down.

- Fasten the Hex Bolts using a 1/2" Socket.

Mount the Channel Rails by rotating the Slide Nuts
90 degrees inside the Support Rails.