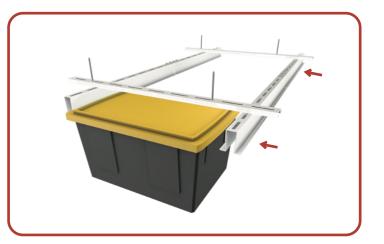

#### STEP 3: ASSEMBLE AND MOUNT YOUR CHANNEL RAILS

 Connect the Channel Rails using Channel Rail Connectors.

- Insert the Hex Bolts into the Channel Rails 48" apart, and loosely hand-tighten the Slide Nuts. Ensure the teeth are facing down.

- Fasten the Hex Bolts using a 1/2" Socket.

Mount the Channel Rails by rotating the Slide Nuts
90 degrees inside the Support Rails.