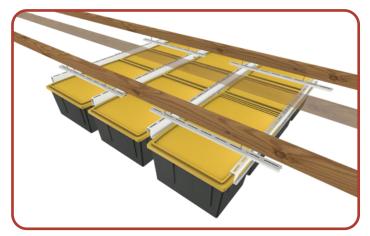

### **CONFIGURATION OPTIONS**

PARALLEL WITH THE CEILING JOISTS

#### PERPENDICULAR WITH THE CEILING JOISTS