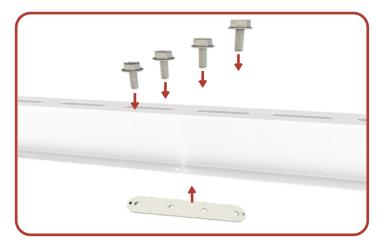

#### **STEP 2: MOUNT YOUR SUPPORT RAILS**

- Use a Stud Finder to locate the Ceiling Joists.

- Pre-drill at the very center of the joists with a 3/16" Drill Bit before inserting the Lag Screws.

 Parallel with the ceiling joists: Mount two support rails 48" apart, using 4 Lag Screws with Washers.

- **Perpendicular with the ceiling joists:** Mount two support rails 48" apart, using 4 Lag Screws with Washers.