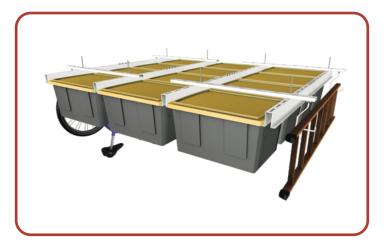

# **EXTRA STORAGE**

#### STEP 6: Extra Space

- To maximize your storage, leave a 24" gap between your Support Rails.

- If you combine 2 systems, you will get an extra row of storage.

- Organize your totes in either direction.

- The Tote Slide Pro holds 450 lbs. of distributed weight.