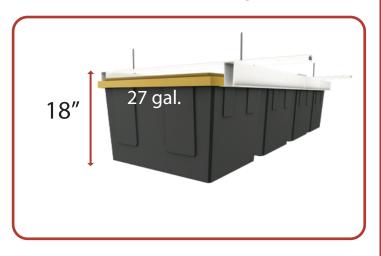

#### **STEP 5: LOADING**

 We recommend no more than 35 lbs. per Tote. Each row has a load capacity of 150 lbs.

- The standard 27-gallon Totes require ~18" of clearance from the ceiling.

- ONLY use Totes with a thick reinforced "lip".