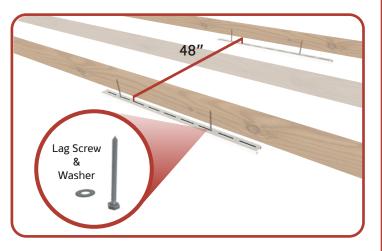

#### **STEP 2: MOUNT YOUR SUPPORT RAILS**

- Use a Stud Finder to locate the Ceiling Joists.

- Pre-drill at the very center of the joists with a 3/16" Drill Bit before inserting the Lag Screws.

 Parallel with the ceiling joists: Mount two support rails 48" apart, using 4 Lag Screws with Washers.

- **Perpendicular with the ceiling joists:** Mount two support rails 48" apart, using 4 Lag Screws with Washers.