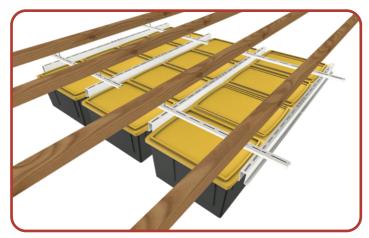

### **CONFIGURATION OPTIONS**

PARALLEL WITH THE CEILING JOISTS

#### PERPENDICULAR WITH THE CEILING JOISTS