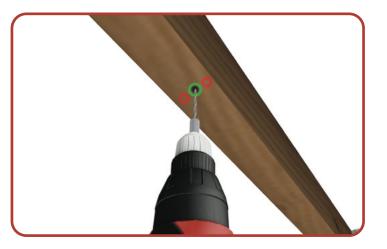

#### **STEP 2: MOUNT YOUR SUPPORT RAILS**

- Use a Stud Finder to locate the Ceiling Joists.

- Pre-drill at the very center of the joists with a 3/16" Drill Bit before inserting the Lag Screws.

 Parallel with the ceiling joists: Mount two support rails 48" apart, using 4 Lag Screws with Washers.

- **Perpendicular with the ceiling joists:** Mount two support rails 48" apart, using 4 Lag Screws with Washers.