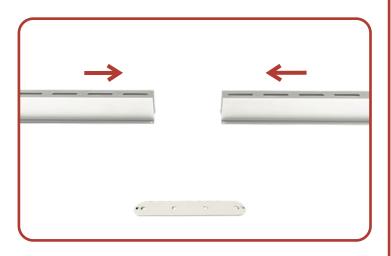

#### **STEP 4: FASTEN YOUR CHANNEL RAILS**

- Fasten the first Channel Rail using a 1/2" Socket.

- Ensure the Channel Rails are in-line by measuring from the Support Rail to the tip of the Channel Rails. Adjust if necessary.

- Use an empty Tote to align the second Channel Rail. Ensure a snug fit.

- Fasten the second Channel Rail using a 1/2" Socket.