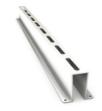

#### PARTS INCLUDED IN YOUR TOTE SLIDE STORAGE SYSTEM:

Support Rail (x4)

Channel Rail Connector (x4)

Washer (x8)

Slide-Nut (x8)

Channel Rail (x8)

Lag Screw (x8)

Hex-Bolt(x24)

#### **STEP 2: MOUNT YOUR SUPPORT RAILS**

- Use a Stud Finder to locate the Ceiling Joists.

- Pre-drill at the very center of the joists with a 3/16" Drill Bit before inserting the Lag Screws.

 Parallel with the ceiling joists: Mount two support rails 48" apart, using 4 Lag Screws with Washers.

- **Perpendicular with the ceiling joists:** Mount two support rails 48" apart, using 4 Lag Screws with Washers.