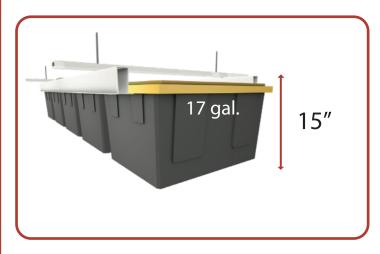

ls by rotating the Slide Nuts
90 degrees inside the Support Rails.





## FASTEN YOUR CHANNEL RAILS

#### **STEP 4: FASTEN YOUR CHANNEL RAILS**

- Fasten the first Channel Rail using a 1/2" Socket.



- Ensure the Channel Rails are in-line by measuring from the Support Rail to the tip of the Channel Rails. Adjust if necessary.



- Use an empty Tote to align the second Channel Rail. Ensure a snug fit.



- Fasten the second Channel Rail using a 1/2" Socket.





## LOADING

#### **STEP 5: LOADING**

 We recommend no more than 35 lbs. per Tote. Each row has a load capacity of 150 lbs.



- The standard 27-gallon Totes require ~18" of clearance from the ceiling.



- ONLY use Totes with a thick reinforced "lip".



- The standard 17-gallon Totes require ~15" of clearance from the ceiling.





# **EXTRA STORAGE**

#### STEP 6: Extra Space

- To maximize your storage, leave a 24" gap between your Support Rails.



- If you combine 2 systems, you will get an extra row of storage.



- Organize your totes in either direction.



- The Tote Slide Pro holds 450 lbs. of distributed weight.





# **EXTRA STORAGE**

STEP 6: Extra Space

- Purchase Hooks on our website for additional storage!
- Organize bikes, ladders, and more!





YOUR INSTALLATION IS NOW COMPLETE! Please visit our website for more information: www.CeilingSAM.com

### **NEED MORE STORAGE?**





### CHECK OUT OUR OTHER PRODUCTS 🍪





### MANUFACTURED 100% IN THE U.S.A.









CEILINGSAM.COM

(833) 255-1122

info@ceilingstorageandmore.com