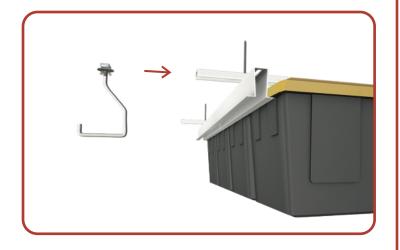

# **EXTRA STORAGE**

STEP 6: Extra Space

- Purchase Hooks on our website for additional storage!
- Organize bikes, ladders, and more!

YOUR INSTALLATION IS NOW COMPLETE! Please visit our website for more information: www.CeilingSAM.com